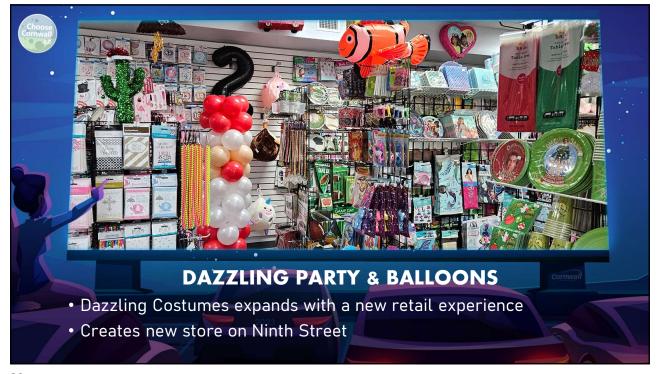

## **ECONOMIC OVERVIEW**

- Cornwall's economy continues to grow
- Workforce attraction remains top issue
- Availability of affordable housing a concern
- Inflation, high interest rates impact pace of growth
- Industrial vacancy rates at an all time low
- Lack of hotel rooms impacting event organizers
- Positive small business growth
- Ongoing interest from business investors across a variety of sectors











/



































































































































































































































































































































## **LOOKING AHEAD**

- Inflationary pressures will hopefully ease in 2024
- Projected need for 2500 workers over next 7 years
- Need to replace retiring baby boomers, recruit skilled trades
- Attracting new working age residents will be crucial
- Need for additional affordable housing
- Planned new developments offer hope for new units
- Local industry adopting increasingly complex technology
- eCommerce offers challenges/opportunities for small independent business owners
- Recovery of tourism sector to continue in 2024

169