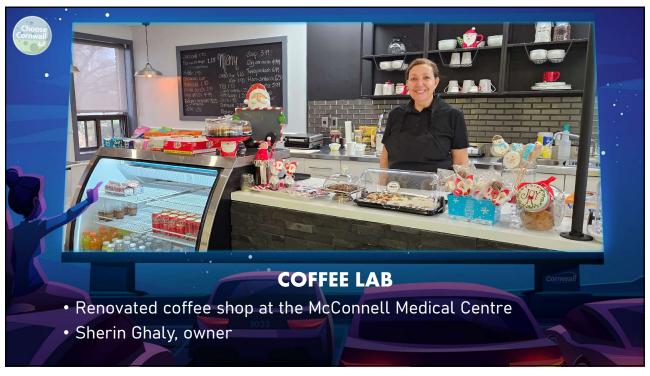

## **ECONOMIC OVERVIEW**

- Cornwall's economy continues to grow
- Workforce attraction remains top issue
- Availability of affordable housing a concern
- Inflation, high interest rates impact pace of growth
- Industrial vacancy rates at an all time low
- Lack of hotel rooms impacting event organizers
- Positive small business growth
- Ongoing interest from business investors across a variety of sectors











/



































































































































































































































































































































## **LOOKING AHEAD**

- Inflationary pressures will hopefully ease in 2024
- Projected need for 2500 workers over next 7 years
- Need to replace retiring baby boomers, recruit skilled trades
- Attracting new working age residents will be crucial
- Need for additional affordable housing
- Planned new developments offer hope for new units
- Local industry adopting increasingly complex technology
- eCommerce offers challenges/opportunities for small independent business owners
- Recovery of tourism sector to continue in 2024

169