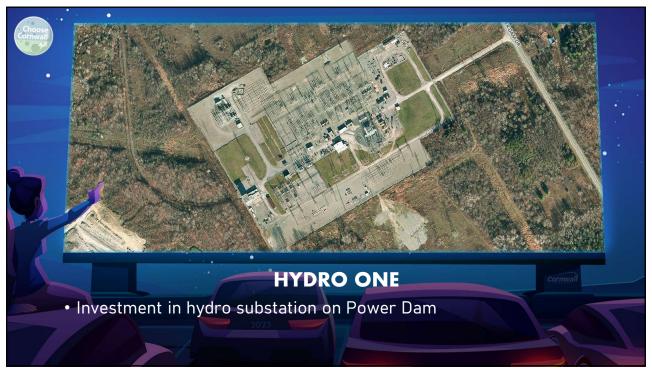

## **ECONOMIC OVERVIEW**

- Cornwall's economy continues to grow
- Workforce attraction remains top issue
- Availability of affordable housing a concern
- Inflation, high interest rates impact pace of growth
- Industrial vacancy rates at an all time low
- Lack of hotel rooms impacting event organizers
- Positive small business growth
- Ongoing interest from business investors across a variety of sectors











/



































































































































































































































































































































## **LOOKING AHEAD**

- Inflationary pressures will hopefully ease in 2024
- Projected need for 2500 workers over next 7 years
- Need to replace retiring baby boomers, recruit skilled trades
- Attracting new working age residents will be crucial
- Need for additional affordable housing
- Planned new developments offer hope for new units
- Local industry adopting increasingly complex technology
- eCommerce offers challenges/opportunities for small independent business owners
- Recovery of tourism sector to continue in 2024

169