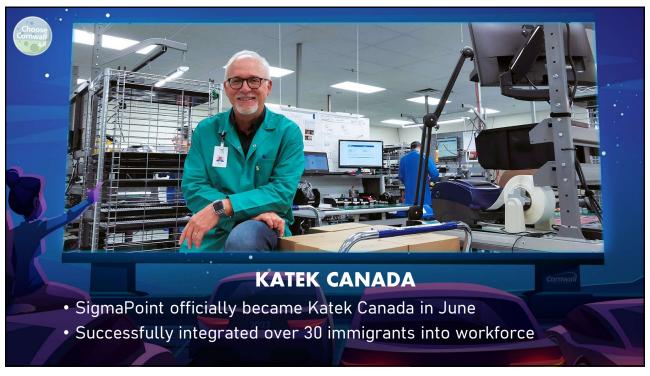

## **ECONOMIC OVERVIEW**

- Cornwall's economy continues to grow
- Workforce attraction remains top issue
- Availability of affordable housing a concern
- Inflation, high interest rates impact pace of growth
- Industrial vacancy rates at an all time low
- Lack of hotel rooms impacting event organizers
- Positive small business growth
- Ongoing interest from business investors across a variety of sectors











/



































































































































































































































































































































## **LOOKING AHEAD**

- Inflationary pressures will hopefully ease in 2024
- Projected need for 2500 workers over next 7 years
- Need to replace retiring baby boomers, recruit skilled trades
- Attracting new working age residents will be crucial
- Need for additional affordable housing
- Planned new developments offer hope for new units
- Local industry adopting increasingly complex technology
- eCommerce offers challenges/opportunities for small independent business owners
- Recovery of tourism sector to continue in 2024

169