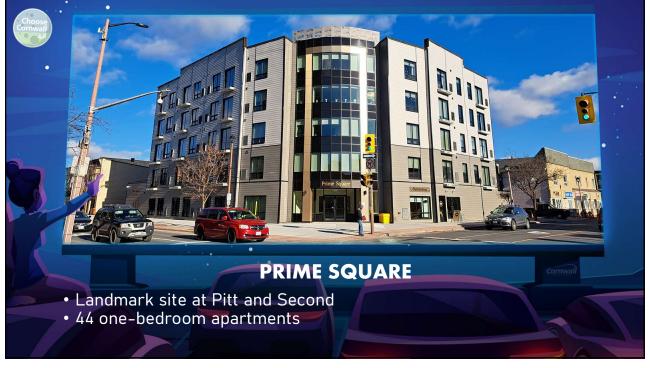

## **ECONOMIC OVERVIEW**

- Cornwall's economy continues to grow
- Workforce attraction remains top issue
- Availability of affordable housing a concern
- Inflation, high interest rates impact pace of growth
- Industrial vacancy rates at an all time low
- Lack of hotel rooms impacting event organizers
- Positive small business growth
- Ongoing interest from business investors across a variety of sectors











/



































































































































































































































































































































## **LOOKING AHEAD**

- Inflationary pressures will hopefully ease in 2024
- Projected need for 2500 workers over next 7 years
- Need to replace retiring baby boomers, recruit skilled trades
- Attracting new working age residents will be crucial
- Need for additional affordable housing
- Planned new developments offer hope for new units
- Local industry adopting increasingly complex technology
- eCommerce offers challenges/opportunities for small independent business owners