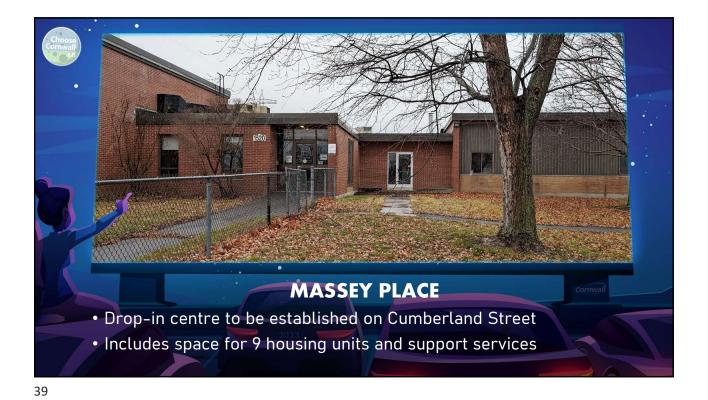

## **ECONOMIC OVERVIEW**

- Cornwall's economy continues to grow
- Workforce attraction remains top issue
- Availability of affordable housing a concern
- Inflation, high interest rates impact pace of growth
- Industrial vacancy rates at an all time low
- Lack of hotel rooms impacting event organizers
- Positive small business growth
- Ongoing interest from business investors across a variety of sectors











/



































































































































































































































































































































## **LOOKING AHEAD**

- Inflationary pressures will hopefully ease in 2024
- Projected need for 2500 workers over next 7 years
- Need to replace retiring baby boomers, recruit skilled trades
- Attracting new working age residents will be crucial
- Need for additional affordable housing
- Planned new developments offer hope for new units
- Local industry adopting increasingly complex technology
- eCommerce offers challenges/opportunities for small independent business owners
- Recovery of tourism sector to continue in 2024

169