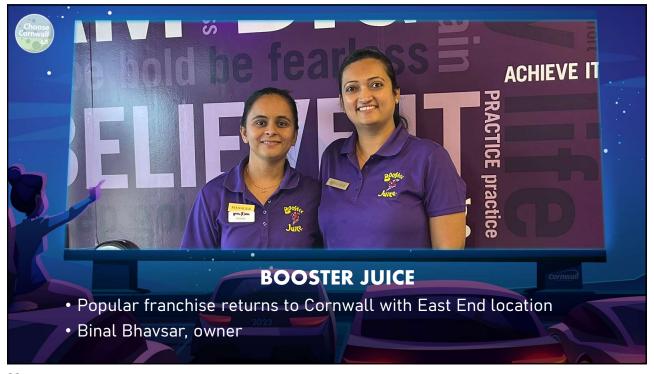

## **ECONOMIC OVERVIEW**

- Cornwall's economy continues to grow
- Workforce attraction remains top issue
- Availability of affordable housing a concern
- Inflation, high interest rates impact pace of growth
- Industrial vacancy rates at an all time low
- Lack of hotel rooms impacting event organizers
- Positive small business growth
- Ongoing interest from business investors across a variety of sectors











/



































































































































































































































































































































## **LOOKING AHEAD**

- Inflationary pressures will hopefully ease in 2024
- Projected need for 2500 workers over next 7 years
- Need to replace retiring baby boomers, recruit skilled trades
- Attracting new working age residents will be crucial
- Need for additional affordable housing
- Planned new developments offer hope for new units
- Local industry adopting increasingly complex technology
- eCommerce offers challenges/opportunities for small independent business owners
- Recovery of tourism sector to continue in 2024

169