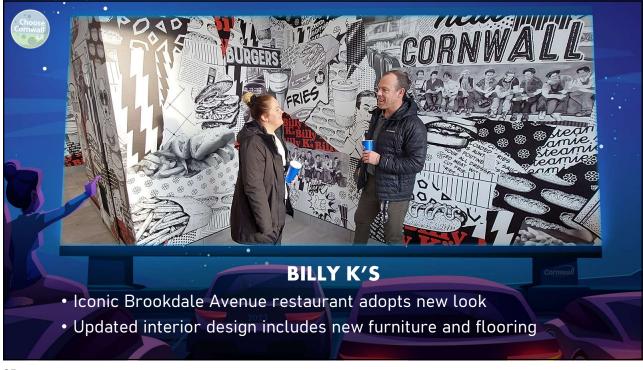

## **ECONOMIC OVERVIEW**

- Cornwall's economy continues to grow
- Workforce attraction remains top issue
- Availability of affordable housing a concern
- Inflation, high interest rates impact pace of growth
- Industrial vacancy rates at an all time low
- Lack of hotel rooms impacting event organizers
- Positive small business growth
- Ongoing interest from business investors across a variety of sectors











/



































































































































































































































































































































## **LOOKING AHEAD**

- Inflationary pressures will hopefully ease in 2024
- Projected need for 2500 workers over next 7 years
- Need to replace retiring baby boomers, recruit skilled trades
- Attracting new working age residents will be crucial
- Need for additional affordable housing
- Planned new developments offer hope for new units
- Local industry adopting increasingly complex technology
- eCommerce offers challenges/opportunities for small independent business owners
- Recovery of tourism sector to continue in 2024

169