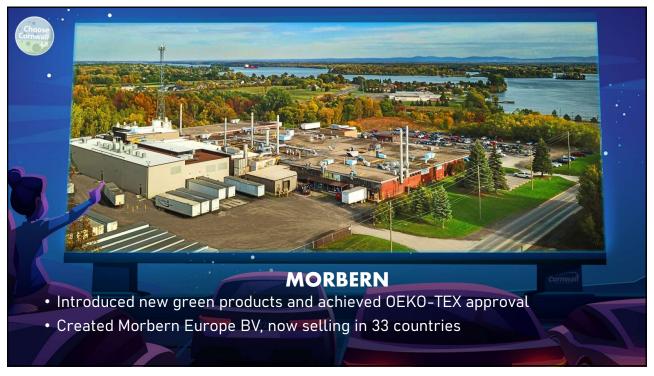

## **ECONOMIC OVERVIEW**

- Cornwall's economy continues to grow
- Workforce attraction remains top issue
- Availability of affordable housing a concern
- Inflation, high interest rates impact pace of growth
- Industrial vacancy rates at an all time low
- Lack of hotel rooms impacting event organizers
- Positive small business growth
- Ongoing interest from business investors across a variety of sectors











/



































































































































































































































































































































## **LOOKING AHEAD**

- Inflationary pressures will hopefully ease in 2024
- Projected need for 2500 workers over next 7 years
- Need to replace retiring baby boomers, recruit skilled trades
- Attracting new working age residents will be crucial
- Need for additional affordable housing
- Planned new developments offer hope for new units
- Local industry adopting increasingly complex technology
- eCommerce offers challenges/opportunities for small independent business owners
- Recovery of tourism sector to continue in 2024

169