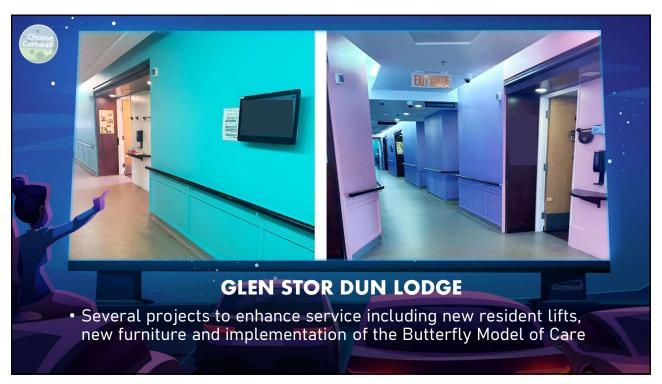

## **ECONOMIC OVERVIEW**

- Cornwall's economy continues to grow
- Workforce attraction remains top issue
- Availability of affordable housing a concern
- Inflation, high interest rates impact pace of growth
- Industrial vacancy rates at an all time low
- Lack of hotel rooms impacting event organizers
- Positive small business growth
- Ongoing interest from business investors across a variety of sectors











/



































































































































































































































































































































## **LOOKING AHEAD**

- Inflationary pressures will hopefully ease in 2024
- Projected need for 2500 workers over next 7 years
- Need to replace retiring baby boomers, recruit skilled trades
- Attracting new working age residents will be crucial
- Need for additional affordable housing
- Planned new developments offer hope for new units
- Local industry adopting increasingly complex technology
- eCommerce offers challenges/opportunities for small independent business owners
- Recovery of tourism sector to continue in 2024

169