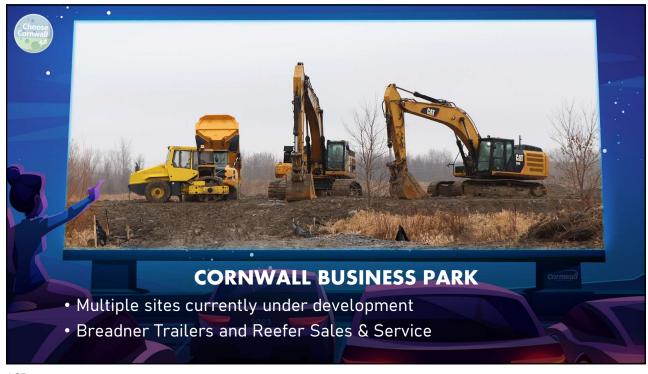

## **ECONOMIC OVERVIEW**

- Cornwall's economy continues to grow
- Workforce attraction remains top issue
- Availability of affordable housing a concern
- Inflation, high interest rates impact pace of growth
- Industrial vacancy rates at an all time low
- Lack of hotel rooms impacting event organizers
- Positive small business growth
- Ongoing interest from business investors across a variety of sectors











/



































































































































































































































































































































## **LOOKING AHEAD**

- Inflationary pressures will hopefully ease in 2024
- Projected need for 2500 workers over next 7 years
- Need to replace retiring baby boomers, recruit skilled trades
- Attracting new working age residents will be crucial
- Need for additional affordable housing
- Planned new developments offer hope for new units
- Local industry adopting increasingly complex technology
- eCommerce offers challenges/opportunities for small independent business owners
- Recovery of tourism sector to continue in 2024

169