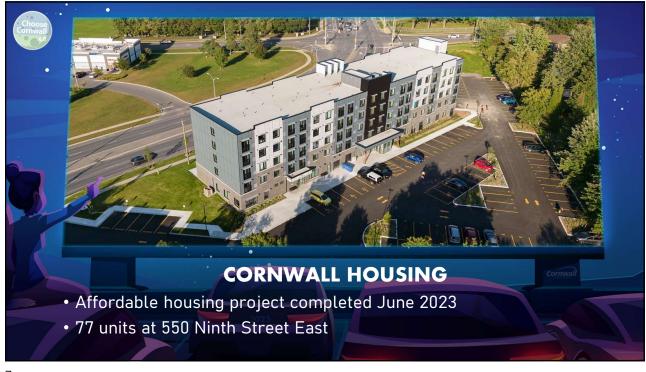

## **ECONOMIC OVERVIEW**

- Cornwall's economy continues to grow
- Workforce attraction remains top issue
- Availability of affordable housing a concern
- Inflation, high interest rates impact pace of growth
- Industrial vacancy rates at an all time low
- Lack of hotel rooms impacting event organizers
- Positive small business growth
- Ongoing interest from business investors across a variety of sectors











/



































































































































































































































































































































## **LOOKING AHEAD**

- Inflationary pressures will hopefully ease in 2024
- Projected need for 2500 workers over next 7 years
- Need to replace retiring baby boomers, recruit skilled trades
- Attracting new working age residents will be crucial
- Need for additional affordable housing
- Planned new developments offer hope for new units
- Local industry adopting increasingly complex technology
- eCommerce offers challenges/opportunities for small independent business o