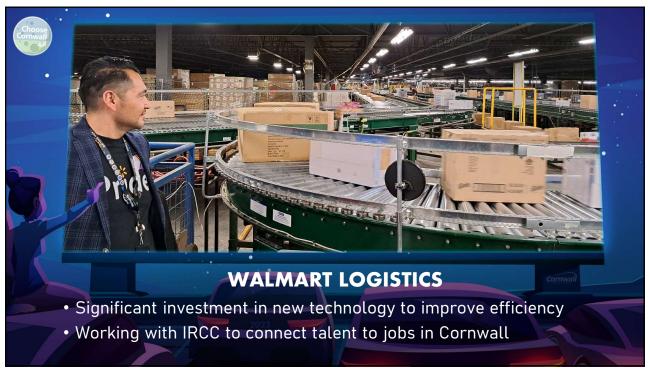

## **ECONOMIC OVERVIEW**

- Cornwall's economy continues to grow
- Workforce attraction remains top issue
- Availability of affordable housing a concern
- Inflation, high interest rates impact pace of growth
- Industrial vacancy rates at an all time low
- Lack of hotel rooms impacting event organizers
- Positive small business growth
- Ongoing interest from business investors across a variety of sectors











/



































































































































































































































































































































## **LOOKING AHEAD**

- Inflationary pressures will hopefully ease in 2024
- Projected need for 2500 workers over next 7 years
- Need to replace retiring baby boomers, recruit skilled trades
- Attracting new working age residents will be crucial
- Need for additional affordable housing
- Planned new developments offer hope for new units
- Local industry adopting increasingly complex technology
- eCommerce offers challenges/opportunities for small independent business owners
- Recovery of tourism sector to continue in 2024

169