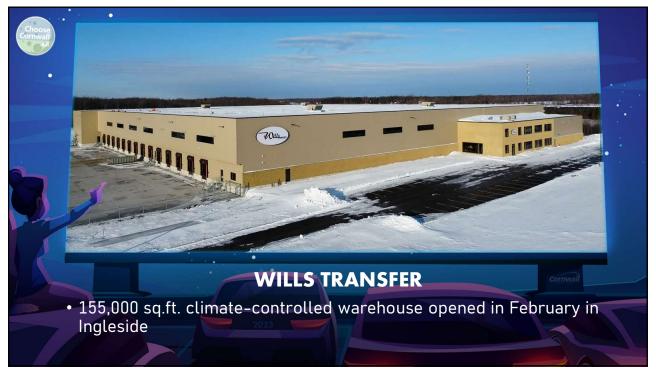

## **ECONOMIC OVERVIEW**

- Cornwall's economy continues to grow
- Workforce attraction remains top issue
- Availability of affordable housing a concern
- Inflation, high interest rates impact pace of growth
- Industrial vacancy rates at an all time low
- Lack of hotel rooms impacting event organizers
- Positive small business growth
- Ongoing interest from business investors across a variety of sectors











/



































































































































































































































































































































## **LOOKING AHEAD**

- Inflationary pressures will hopefully ease in 2024
- Projected need for 2500 workers over next 7 years
- Need to replace retiring baby boomers, recruit skilled trades
- Attracting new working age residents will be crucial
- Need for additional affordable housing
- Planned new developments offer hope for new units
- Local industry adopting increasingly complex technology
- eCommerce offers challenges/opportunities for small independent business owners
- Recovery of tourism sector to continue in 2024

169