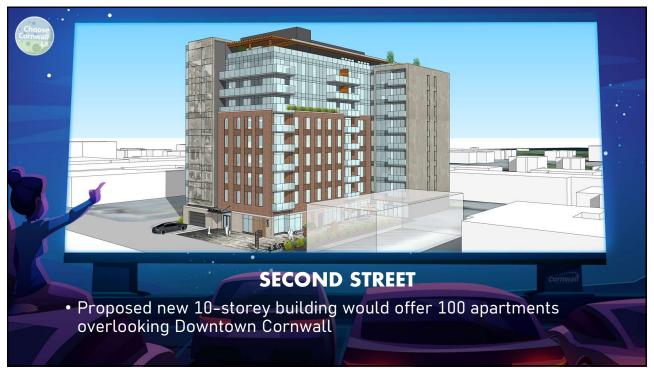

## **LOOKING AHEAD**

- Inflationary pressures will hopefully ease in 2024
- Projected need for 2500 workers over next 7 years
- Need to replace retiring baby boomers, recruit skilled trades
- Attracting new working age residents will be crucial
- Need for additional affordable housing
- Planned new developments offer hope for new units
- Local industry adopting increasingly complex technology
- eCommerce offers challenges/opportunities for small independent business owners
- Recovery of tourism sector to continue in 2024