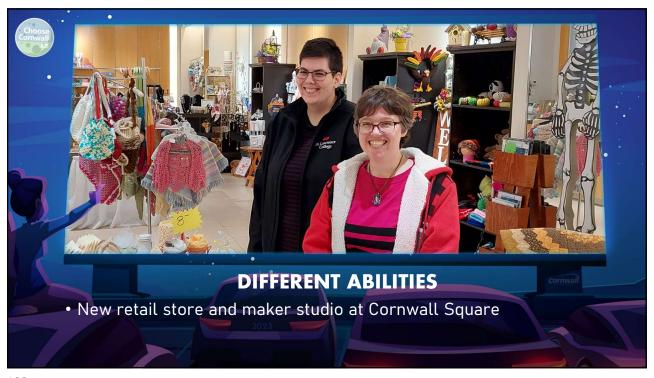

## **ECONOMIC OVERVIEW**

- Cornwall's economy continues to grow
- Workforce attraction remains top issue
- Availability of affordable housing a concern
- Inflation, high interest rates impact pace of growth
- Industrial vacancy rates at an all time low
- Lack of hotel rooms impacting event organizers
- Positive small business growth
- Ongoing interest from business investors across a variety of sectors











/



































































































































































































































































































































## **LOOKING AHEAD**

- Inflationary pressures will hopefully ease in 2024
- Projected need for 2500 workers over next 7 years
- Need to replace retiring baby boomers, recruit skilled trades
- Attracting new working age residents will be crucial
- Need for additional affordable housing
- Planned new developments offer hope for new units
- Local industry adopting increasingly complex technology
- eCommerce offers challenges/opportunities for small independent business owners
- Recovery of tourism sector to continue in 2024

169