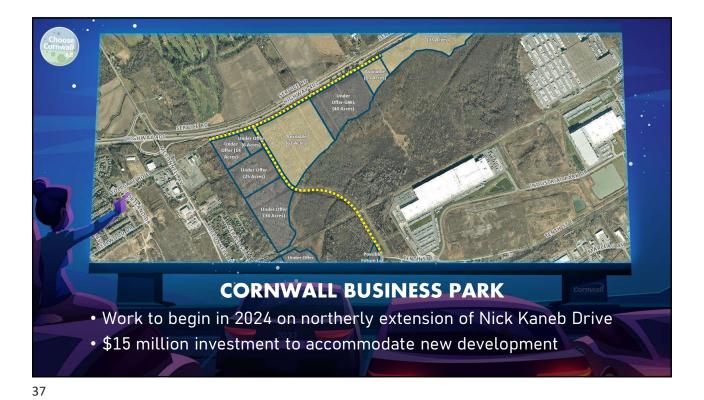

## **ECONOMIC OVERVIEW**

- Cornwall's economy continues to grow
- Workforce attraction remains top issue
- Availability of affordable housing a concern
- Inflation, high interest rates impact pace of growth
- Industrial vacancy rates at an all time low
- Lack of hotel rooms impacting event organizers
- Positive small business growth
- Ongoing interest from business investors across a variety of sectors











/



































































































































































































































































































































## **LOOKING AHEAD**

- Inflationary pressures will hopefully ease in 2024
- Projected need for 2500 workers over next 7 years
- Need to replace retiring baby boomers, recruit skilled trades
- Attracting new working age residents will be crucial
- Need for additional affordable housing
- Planned new developments offer hope for new units
- Local industry adopting increasingly complex technology
- eCommerce offers challenges/opportunities for small independent business owners
- Recovery of tourism sector to continue in 2024

169