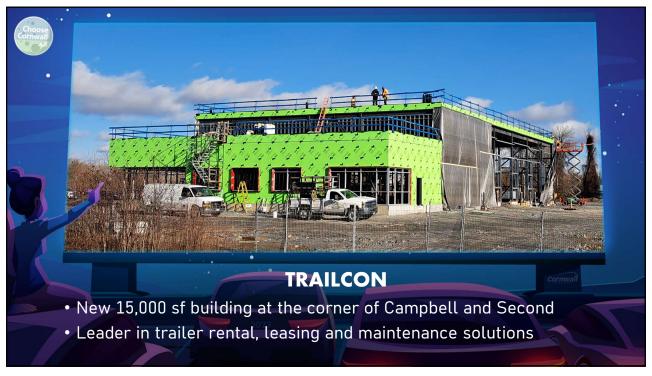

## **ECONOMIC OVERVIEW**

- Cornwall's economy continues to grow
- Workforce attraction remains top issue
- Availability of affordable housing a concern
- Inflation, high interest rates impact pace of growth
- Industrial vacancy rates at an all time low
- Lack of hotel rooms impacting event organizers
- Positive small business growth
- Ongoing interest from business investors across a variety of sectors











/



































































































































































































































































































































## **LOOKING AHEAD**

- Inflationary pressures will hopefully ease in 2024
- Projected need for 2500 workers over next 7 years
- Need to replace retiring baby boomers, recruit skilled trades
- Attracting new working age residents will be crucial
- Need for additional affordable housing
- Planned new developments offer hope for new units
- Local industry adopting increasingly complex technology
- eCommerce offers challenges/opportunities for small independent business owners
- Recovery of tourism sector to continue in 2024

169