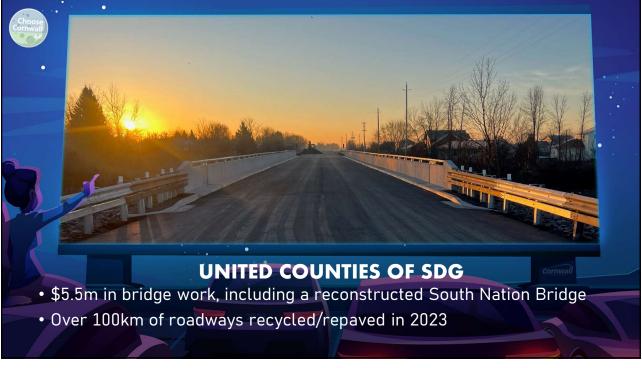

## **ECONOMIC OVERVIEW**

- Cornwall's economy continues to grow
- Workforce attraction remains top issue
- Availability of affordable housing a concern
- Inflation, high interest rates impact pace of growth
- Industrial vacancy rates at an all time low
- Lack of hotel rooms impacting event organizers
- Positive small business growth
- Ongoing interest from business investors across a variety of sectors











/



































































































































































































































































































































## **LOOKING AHEAD**

- Inflationary pressures will hopefully ease in 2024
- Projected need for 2500 workers over next 7 years
- Need to replace retiring baby boomers, recruit skilled trades
- Attracting new working age residents will be crucial
- Need for additional affordable housing
- Planned new developments offer hope for new units
- Local industry adopting increasingly complex technology
- eCommerce offers challenges/opportunities for small independent business owners
- Recovery of tourism sector to continue in 2024

1