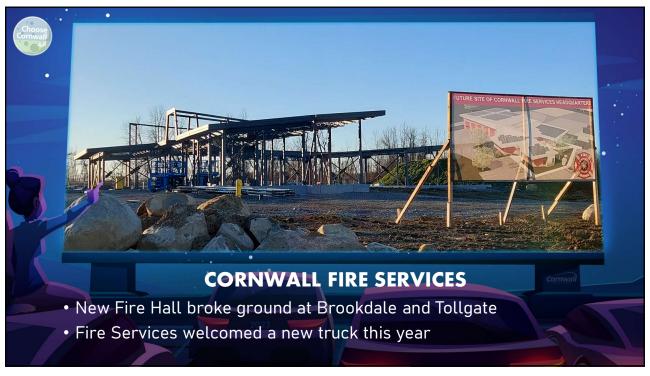

## **ECONOMIC OVERVIEW**

- Cornwall's economy continues to grow
- Workforce attraction remains top issue
- Availability of affordable housing a concern
- Inflation, high interest rates impact pace of growth
- Industrial vacancy rates at an all time low
- Lack of hotel rooms impacting event organizers
- Positive small business growth
- Ongoing interest from business investors across a variety of sectors











/



































































































































































































































































































































## **LOOKING AHEAD**

- Inflationary pressures will hopefully ease in 2024
- Projected need for 2500 workers over next 7 years
- Need to replace retiring baby boomers, recruit skilled trades
- Attracting new working age residents will be crucial
- Need for additional affordable housing
- Planned new developments offer hope for new units
- Local industry adopting increasingly complex technology
- eCommerce offers challenges/opportunities for small independent business owners
- Recovery of tourism sector to continue in 2024

169