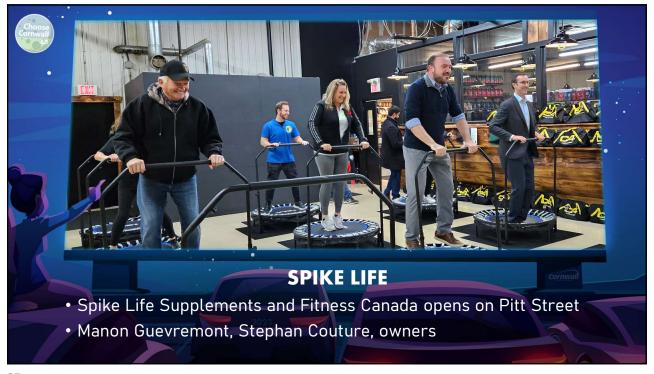

## **ECONOMIC OVERVIEW**

- Cornwall's economy continues to grow
- Workforce attraction remains top issue
- Availability of affordable housing a concern
- Inflation, high interest rates impact pace of growth
- Industrial vacancy rates at an all time low
- Lack of hotel rooms impacting event organizers
- Positive small business growth
- Ongoing interest from business investors across a variety of sectors











/



































































































































































































































































































































## **LOOKING AHEAD**

- Inflationary pressures will hopefully ease in 2024
- Projected need for 2500 workers over next 7 years
- Need to replace retiring baby boomers, recruit skilled trades
- Attracting new working age residents will be crucial
- Need for additional affordable housing
- Planned new developments offer hope for new units
- Local industry adopting increasingly complex technology
- eCommerce offers challenges/opportunities for small independent business owners
- Recovery of tourism sector to continue in 2024

169