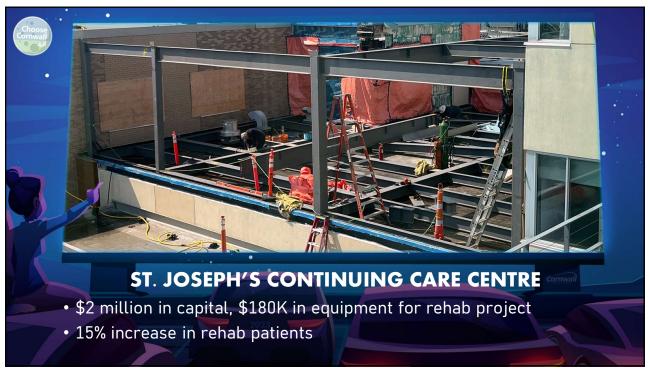

## **ECONOMIC OVERVIEW**

- Cornwall's economy continues to grow
- Workforce attraction remains top issue
- Availability of affordable housing a concern
- Inflation, high interest rates impact pace of growth
- Industrial vacancy rates at an all time low
- Lack of hotel rooms impacting event organizers
- Positive small business growth
- Ongoing interest from business investors across a variety of sectors











/



































































































































































































































































































































## **LOOKING AHEAD**

- Inflationary pressures will hopefully ease in 2024
- Projected need for 2500 workers over next 7 years
- Need to replace retiring baby boomers, recruit skilled trades
- Attracting new working age residents will be crucial
- Need for additional affordable housing
- Planned new developments offer hope for new units
- Local industry adopting increasingly complex technology
- eCommerce offers challenges/opportunities for small independent business owners
- Recovery of tourism sector to continu