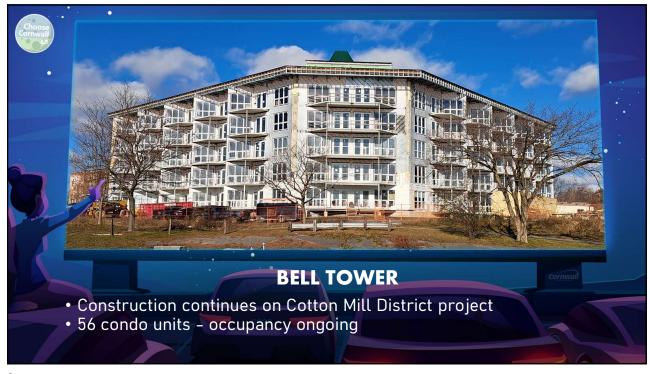

## **ECONOMIC OVERVIEW**

- Cornwall's economy continues to grow
- Workforce attraction remains top issue
- Availability of affordable housing a concern
- Inflation, high interest rates impact pace of growth
- Industrial vacancy rates at an all time low
- Lack of hotel rooms impacting event organizers
- Positive small business growth
- Ongoing interest from business investors across a variety of sectors











/



































































































































































































































































































































## **LOOKING AHEAD**

- Inflationary pressures will hopefully ease in 2024
- Projected need for 2500 workers over next 7 years
- Need to replace retiring baby boomers, recruit skilled trades
- Attracting new working age residents will be crucial
- Need for additional affordable housing
- Planned new developments offer hope for new units
- Local industry adopting increasingly complex technology
- eCommerce offers challenges/opportunities for small independent business owners
-