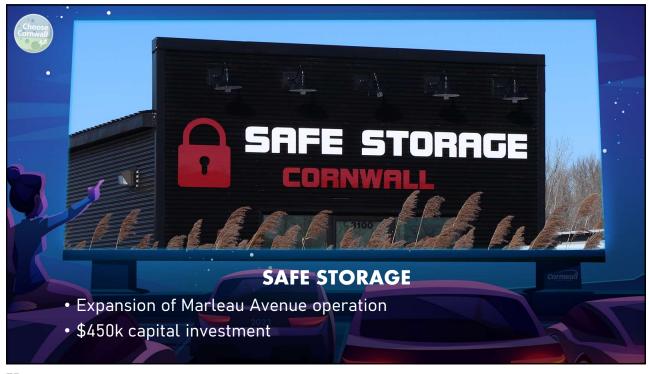

## **ECONOMIC OVERVIEW**

- Cornwall's economy continues to grow
- Workforce attraction remains top issue
- Availability of affordable housing a concern
- Inflation, high interest rates impact pace of growth
- Industrial vacancy rates at an all time low
- Lack of hotel rooms impacting event organizers
- Positive small business growth
- Ongoing interest from business investors across a variety of sectors











/



































































































































































































































































































































## **LOOKING AHEAD**

- Inflationary pressures will hopefully ease in 2024
- Projected need for 2500 workers over next 7 years
- Need to replace retiring baby boomers, recruit skilled trades
- Attracting new working age residents will be crucial
- Need for additional affordable housing
- Planned new developments offer hope for new units
- Local industry adopting increasingly complex technology
- eCommerce offers challenges/opportunities for small independent business owners
- Recovery of tourism sector to continue in 2024

169