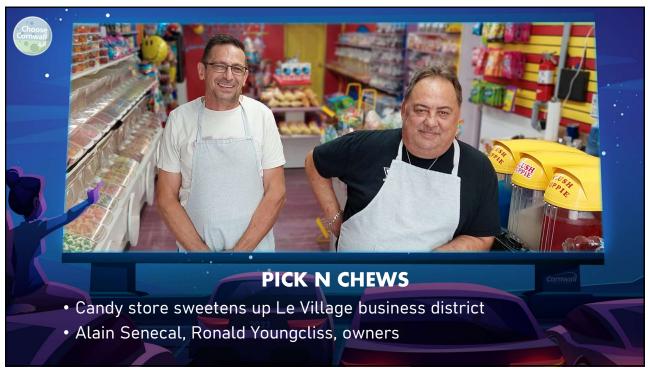

## **ECONOMIC OVERVIEW**

- Cornwall's economy continues to grow
- Workforce attraction remains top issue
- Availability of affordable housing a concern
- Inflation, high interest rates impact pace of growth
- Industrial vacancy rates at an all time low
- Lack of hotel rooms impacting event organizers
- Positive small business growth
- Ongoing interest from business investors across a variety of sectors











/



































































































































































































































































































































## **LOOKING AHEAD**

- Inflationary pressures will hopefully ease in 2024
- Projected need for 2500 workers over next 7 years
- Need to replace retiring baby boomers, recruit skilled trades
- Attracting new working age residents will be crucial
- Need for additional affordable housing
- Planned new developments offer hope for new units
- Local industry adopting increasingly complex technology
- eCommerce offers challenges/opportunities for small independent business owners
- Recovery of tourism sector to continue in 2024

169