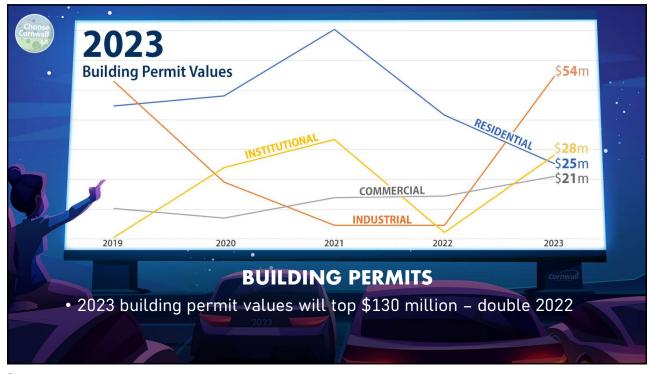

## **ECONOMIC OVERVIEW**

- Cornwall's economy continues to grow
- Workforce attraction remains top issue
- Availability of affordable housing a concern
- Inflation, high interest rates impact pace of growth
- Industrial vacancy rates at an all time low
- Lack of hotel rooms impacting event organizers
- Positive small business growth
- Ongoing interest from business investors across a variety of sectors











/



































































































































































































































































































































## **LOOKING AHEAD**

- Inflationary pressures will hopefully ease in 2024
- Projected need for 2500 workers over next 7 years
- Need to replace retiring baby boomers, recruit skilled trades
- Attracting new working age residents will be crucial
- Need for additional affordable housing
- Planned new developments offer hope for new units
- Local industry adopting increasingly complex technology
- eCommerce offers challenges/opportunities for small independent bu