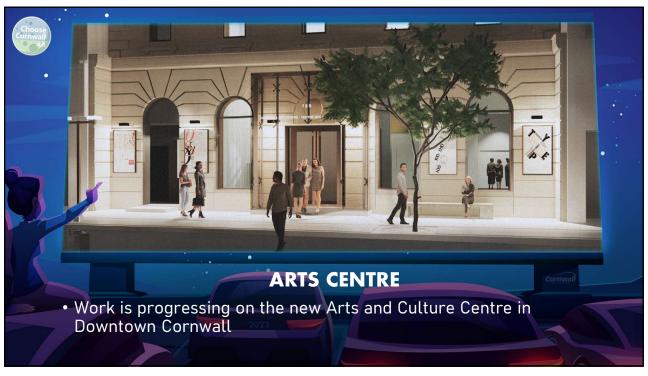

## **ECONOMIC OVERVIEW**

- Cornwall's economy continues to grow
- Workforce attraction remains top issue
- Availability of affordable housing a concern
- Inflation, high interest rates impact pace of growth
- Industrial vacancy rates at an all time low
- Lack of hotel rooms impacting event organizers
- Positive small business growth
- Ongoing interest from business investors across a variety of sectors











/



































































































































































































































































































































## **LOOKING AHEAD**

- Inflationary pressures will hopefully ease in 2024
- Projected need for 2500 workers over next 7 years
- Need to replace retiring baby boomers, recruit skilled trades
- Attracting new working age residents will be crucial
- Need for additional affordable housing
- Planned new developments offer hope for new units
- Local industry adopting increasingly complex technology
- eCommerce offers challenges/opportunities for small independent business owners
- Recovery of tourism sector to continue in 2024

169