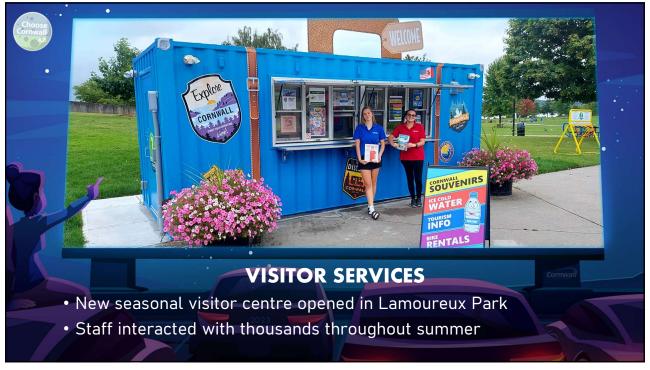

## **ECONOMIC OVERVIEW**

- Cornwall's economy continues to grow
- Workforce attraction remains top issue
- Availability of affordable housing a concern
- Inflation, high interest rates impact pace of growth
- Industrial vacancy rates at an all time low
- Lack of hotel rooms impacting event organizers
- Positive small business growth
- Ongoing interest from business investors across a variety of sectors











/



































































































































































































































































































































## **LOOKING AHEAD**

- Inflationary pressures will hopefully ease in 2024
- Projected need for 2500 workers over next 7 years
- Need to replace retiring baby boomers, recruit skilled trades
- Attracting new working age residents will be crucial
- Need for additional affordable housing
- Planned new developments offer hope for new units
- Local industry adopting increasingly complex technology
- eCommerce offers challenges/opportunities for small independent business owners
- Recovery of tourism sector to continue in 2024

169