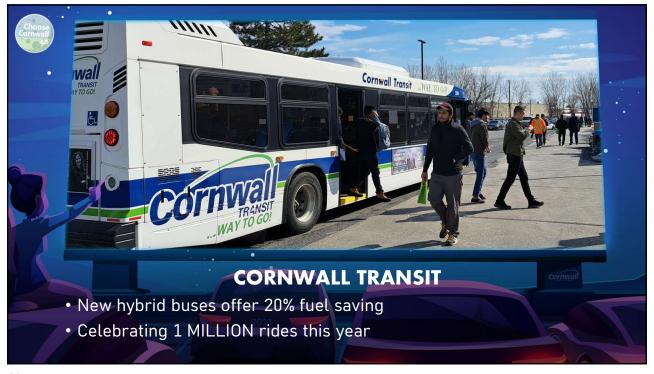

## **ECONOMIC OVERVIEW**

- Cornwall's economy continues to grow
- Workforce attraction remains top issue
- Availability of affordable housing a concern
- Inflation, high interest rates impact pace of growth
- Industrial vacancy rates at an all time low
- Lack of hotel rooms impacting event organizers
- Positive small business growth
- Ongoing interest from business investors across a variety of sectors











/



































































































































































































































































































































## **LOOKING AHEAD**

- Inflationary pressures will hopefully ease in 2024
- Projected need for 2500 workers over next 7 years
- Need to replace retiring baby boomers, recruit skilled trades
- Attracting new working age residents will be crucial
- Need for additional affordable housing
- Planned new developments offer hope for new units
- Local industry adopting increasingly complex technology
- eCommerce offers challenges/opportunities for small independent business owners
- Recovery of tourism sector to continue in 2024

169