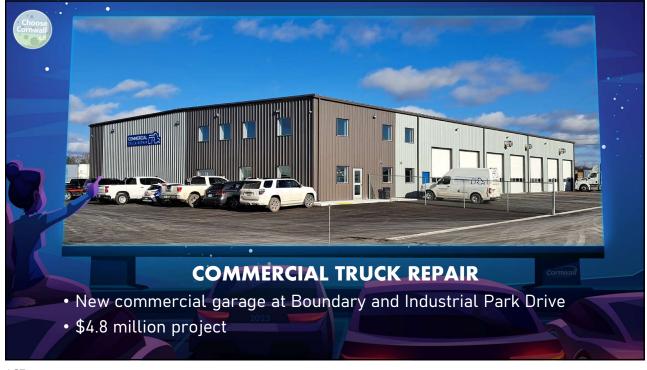

## **ECONOMIC OVERVIEW**

- Cornwall's economy continues to grow
- Workforce attraction remains top issue
- Availability of affordable housing a concern
- Inflation, high interest rates impact pace of growth
- Industrial vacancy rates at an all time low
- Lack of hotel rooms impacting event organizers
- Positive small business growth
- Ongoing interest from business investors across a variety of sectors











/



































































































































































































































































































































## **LOOKING AHEAD**

- Inflationary pressures will hopefully ease in 2024
- Projected need for 2500 workers over next 7 years
- Need to replace retiring baby boomers, recruit skilled trades
- Attracting new working age residents will be crucial
- Need for additional affordable housing
- Planned new developments offer hope for new units
- Local industry adopting increasingly complex technology
- eCommerce offers challenges/opportunities for small independent business owners
- Recovery of tourism sector to continue in 2024

169