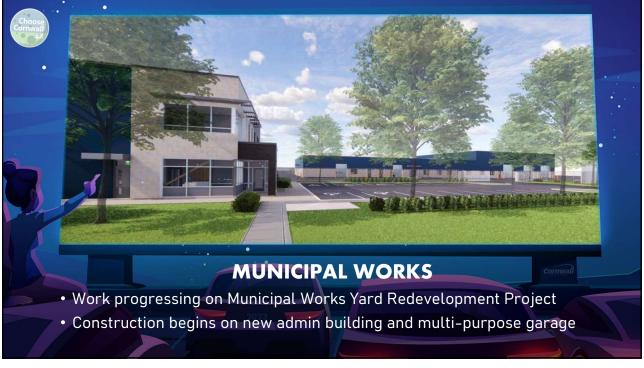

## **ECONOMIC OVERVIEW**

- Cornwall's economy continues to grow
- Workforce attraction remains top issue
- Availability of affordable housing a concern
- Inflation, high interest rates impact pace of growth
- Industrial vacancy rates at an all time low
- Lack of hotel rooms impacting event organizers
- Positive small business growth
- Ongoing interest from business investors across a variety of sectors











/



































































































































































































































































































































## **LOOKING AHEAD**

- Inflationary pressures will hopefully ease in 2024
- Projected need for 2500 workers over next 7 years
- Need to replace retiring baby boomers, recruit skilled trades
- Attracting new working age residents will be crucial
- Need for additional affordable housing
- Planned new developments offer hope for new units
- Local industry adopting increasingly complex technology
- eCommerce offers challenges/opportunities for small independent business owners
- Recovery of tourism sector to continue in 2024

169