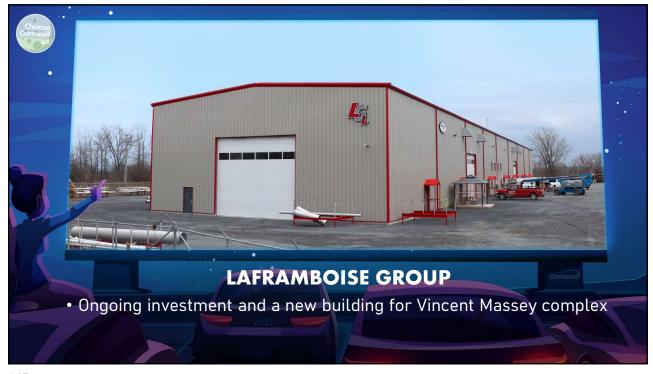

## **ECONOMIC OVERVIEW**

- Cornwall's economy continues to grow
- Workforce attraction remains top issue
- Availability of affordable housing a concern
- Inflation, high interest rates impact pace of growth
- Industrial vacancy rates at an all time low
- Lack of hotel rooms impacting event organizers
- Positive small business growth
- Ongoing interest from business investors across a variety of sectors











/



































































































































































































































































































































## **LOOKING AHEAD**

- Inflationary pressures will hopefully ease in 2024
- Projected need for 2500 workers over next 7 years
- Need to replace retiring baby boomers, recruit skilled trades
- Attracting new working age residents will be crucial
- Need for additional affordable housing
- Planned new developments offer hope for new units
- Local industry adopting increasingly complex technology
- eCommerce offers challenges/opportunities for small independent business owners
- Recovery of tourism sector to continue in 2024

169