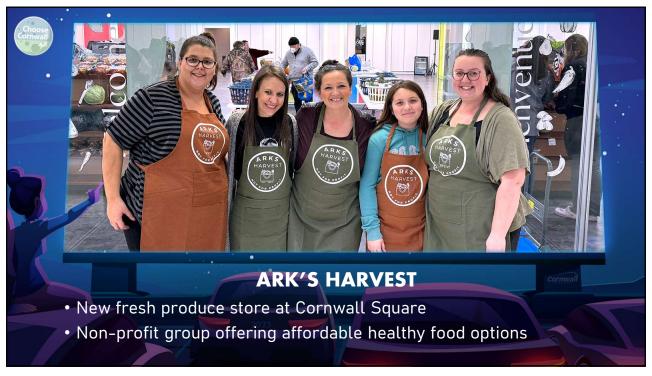

## **ECONOMIC OVERVIEW**

- Cornwall's economy continues to grow
- Workforce attraction remains top issue
- Availability of affordable housing a concern
- Inflation, high interest rates impact pace of growth
- Industrial vacancy rates at an all time low
- Lack of hotel rooms impacting event organizers
- Positive small business growth
- Ongoing interest from business investors across a variety of sectors











/



































































































































































































































































































































## **LOOKING AHEAD**

- Inflationary pressures will hopefully ease in 2024
- Projected need for 2500 workers over next 7 years
- Need to replace retiring baby boomers, recruit skilled trades
- Attracting new working age residents will be crucial
- Need for additional affordable housing
- Planned new developments offer hope for new units
- Local industry adopting increasingly complex technology
- eCommerce offers challenges/opportunities for small independent business owners
- Recovery of tourism sector to continue in 2024

169