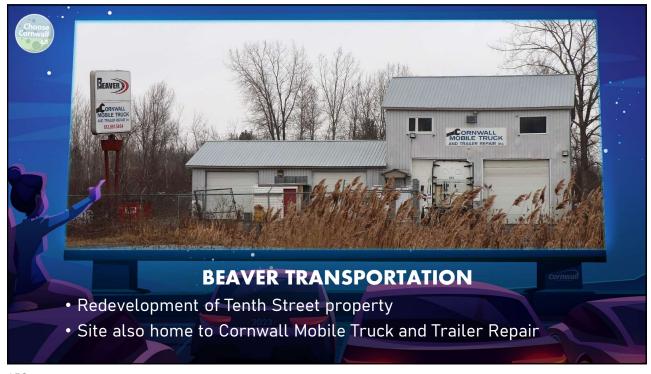

## **ECONOMIC OVERVIEW**

- Cornwall's economy continues to grow
- Workforce attraction remains top issue
- Availability of affordable housing a concern
- Inflation, high interest rates impact pace of growth
- Industrial vacancy rates at an all time low
- Lack of hotel rooms impacting event organizers
- Positive small business growth
- Ongoing interest from business investors across a variety of sectors











/



































































































































































































































































































































## **LOOKING AHEAD**

- Inflationary pressures will hopefully ease in 2024
- Projected need for 2500 workers over next 7 years
- Need to replace retiring baby boomers, recruit skilled trades
- Attracting new working age residents will be crucial
- Need for additional affordable housing
- Planned new developments offer hope for new units
- Local industry adopting increasingly complex technology
- eCommerce offers challenges/opportunities for small independent business owners
- Recovery of tourism sector to continue in 2024

169