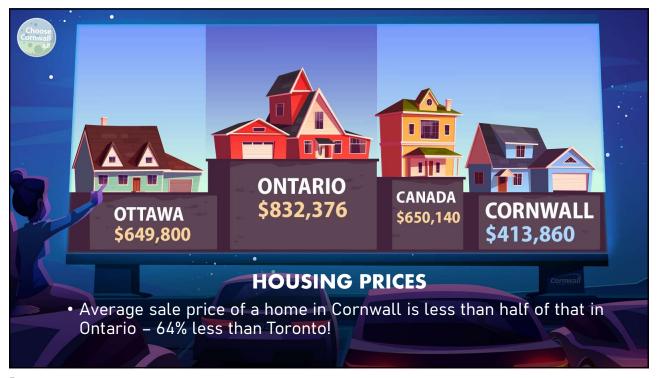

## **ECONOMIC OVERVIEW**

- Cornwall's economy continues to grow
- Workforce attraction remains top issue
- Availability of affordable housing a concern
- Inflation, high interest rates impact pace of growth
- Industrial vacancy rates at an all time low
- Lack of hotel rooms impacting event organizers
- Positive small business growth
- Ongoing interest from business investors across a variety of sectors











/



































































































































































































































































































































## **LOOKING AHEAD**

- Inflationary pressures will hopefully ease in 2024
- Projected need for 2500 workers over next 7 years
- Need to replace retiring baby boomers, recruit skilled trades
- Attracting new working age residents will be crucial
- Need for additional affordable housing
- Planned new developments offer hope for new units
- Local industry adopting increasingly complex technology
- eCommerce offers challenges/opportunities for small independent busine