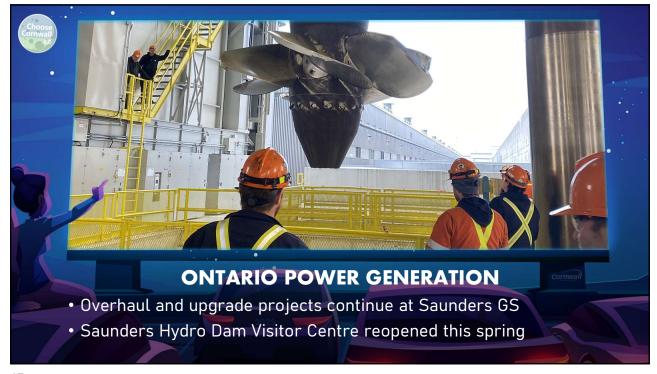

## **ECONOMIC OVERVIEW**

- Cornwall's economy continues to grow
- Workforce attraction remains top issue
- Availability of affordable housing a concern
- Inflation, high interest rates impact pace of growth
- Industrial vacancy rates at an all time low
- Lack of hotel rooms impacting event organizers
- Positive small business growth
- Ongoing interest from business investors across a variety of sectors











/



































































































































































































































































































































## **LOOKING AHEAD**

- Inflationary pressures will hopefully ease in 2024
- Projected need for 2500 workers over next 7 years
- Need to replace retiring baby boomers, recruit skilled trades
- Attracting new working age residents will be crucial
- Need for additional affordable housing
- Planned new developments offer hope for new units
- Local industry adopting increasingly complex technology
- eCommerce offers challenges/opportunities for small independent business owners
- Recovery of tourism sector to continue in 2024

169