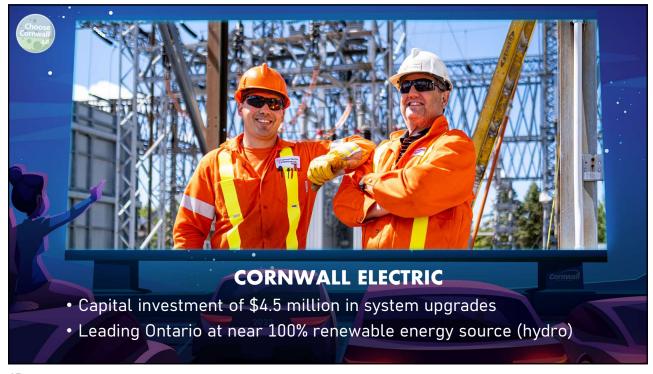

## **ECONOMIC OVERVIEW**

- Cornwall's economy continues to grow
- Workforce attraction remains top issue
- Availability of affordable housing a concern
- Inflation, high interest rates impact pace of growth
- Industrial vacancy rates at an all time low
- Lack of hotel rooms impacting event organizers
- Positive small business growth
- Ongoing interest from business investors across a variety of sectors











/



































































































































































































































































































































## **LOOKING AHEAD**

- Inflationary pressures will hopefully ease in 2024
- Projected need for 2500 workers over next 7 years
- Need to replace retiring baby boomers, recruit skilled trades
- Attracting new working age residents will be crucial
- Need for additional affordable housing
- Planned new developments offer hope for new units
- Local industry adopting increasingly complex technology
- eCommerce offers challenges/opportunities for small independent business owners
- Recovery of tourism sector to continue in 2024

169