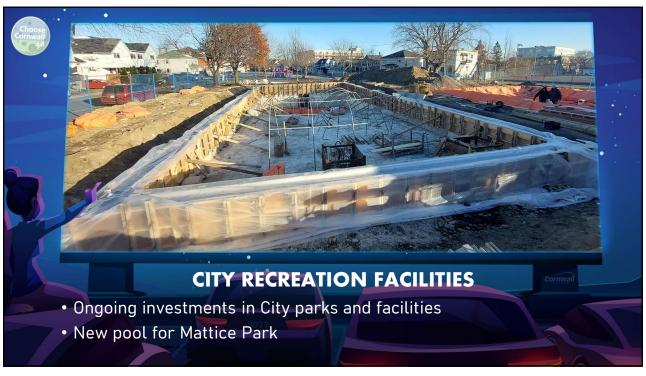

## **ECONOMIC OVERVIEW**

- Cornwall's economy continues to grow
- Workforce attraction remains top issue
- Availability of affordable housing a concern
- Inflation, high interest rates impact pace of growth
- Industrial vacancy rates at an all time low
- Lack of hotel rooms impacting event organizers
- Positive small business growth
- Ongoing interest from business investors across a variety of sectors











/



































































































































































































































































































































## **LOOKING AHEAD**

- Inflationary pressures will hopefully ease in 2024
- Projected need for 2500 workers over next 7 years
- Need to replace retiring baby boomers, recruit skilled trades
- Attracting new working age residents will be crucial
- Need for additional affordable housing
- Planned new developments offer hope for new units
- Local industry adopting increasingly complex technology
- eCommerce offers challenges/opportunities for small independent business owners
- Recovery of tourism sector to continue in 2024

169