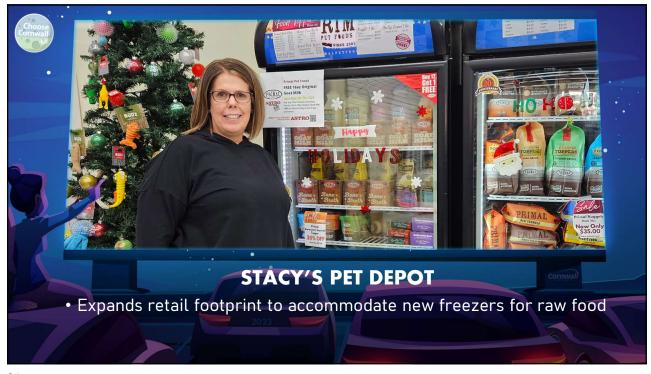

## **ECONOMIC OVERVIEW**

- Cornwall's economy continues to grow
- Workforce attraction remains top issue
- Availability of affordable housing a concern
- Inflation, high interest rates impact pace of growth
- Industrial vacancy rates at an all time low
- Lack of hotel rooms impacting event organizers
- Positive small business growth
- Ongoing interest from business investors across a variety of sectors











/



































































































































































































































































































































## **LOOKING AHEAD**

- Inflationary pressures will hopefully ease in 2024
- Projected need for 2500 workers over next 7 years
- Need to replace retiring baby boomers, recruit skilled trades
- Attracting new working age residents will be crucial
- Need for additional affordable housing
- Planned new developments offer hope for new units
- Local industry adopting increasingly complex technology
- eCommerce offers challenges/opportunities for small independent business owners
- Recovery of tourism sector to continue in 2024

169