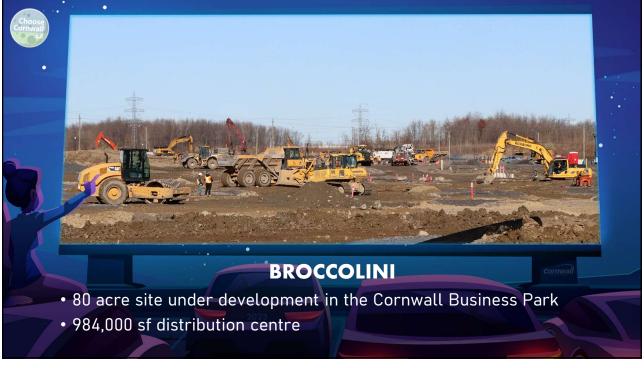

## **ECONOMIC OVERVIEW**

- Cornwall's economy continues to grow
- Workforce attraction remains top issue
- Availability of affordable housing a concern
- Inflation, high interest rates impact pace of growth
- Industrial vacancy rates at an all time low
- Lack of hotel rooms impacting event organizers
- Positive small business growth
- Ongoing interest from business investors across a variety of sectors