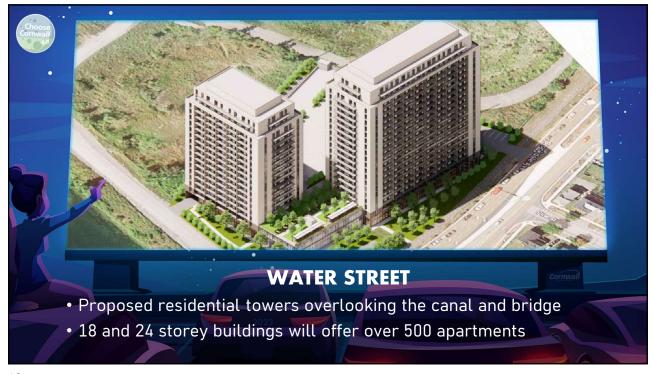

## **LOOKING AHEAD**

- Inflationary pressures will hopefully ease in 2024
- Projected need for 2500 workers over next 7 years
- Need to replace retiring baby boomers, recruit skilled trades
- Attracting new working age residents will be crucial
- Need for additional affordable housing
- Planned new developments offer hope for new units
- Local industry adopting increasingly complex technology
- eCommerce offers challenges/opportunities for small independent business owners
- Recovery of tourism sector to continue in 2024