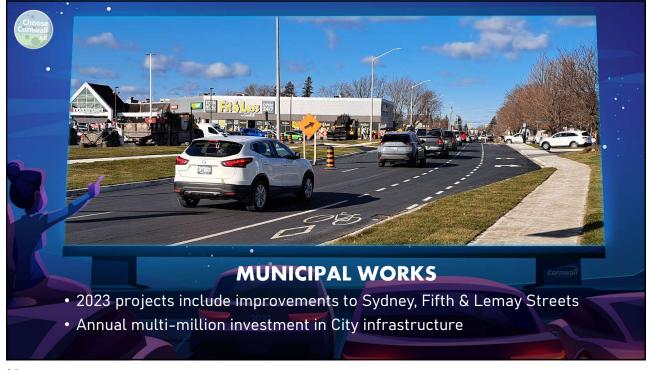

## **ECONOMIC OVERVIEW**

- Cornwall's economy continues to grow
- Workforce attraction remains top issue
- Availability of affordable housing a concern
- Inflation, high interest rates impact pace of growth
- Industrial vacancy rates at an all time low
- Lack of hotel rooms impacting event organizers
- Positive small business growth
- Ongoing interest from business investors across a variety of sectors











/



































































































































































































































































































































## **LOOKING AHEAD**

- Inflationary pressures will hopefully ease in 2024
- Projected need for 2500 workers over next 7 years
- Need to replace retiring baby boomers, recruit skilled trades
- Attracting new working age residents will be crucial
- Need for additional affordable housing
- Planned new developments offer hope for new units
- Local industry adopting increasingly complex technology
- eCommerce offers challenges/opportunities for small independent business owners
- Recovery of tourism sector to continue in 2024

169